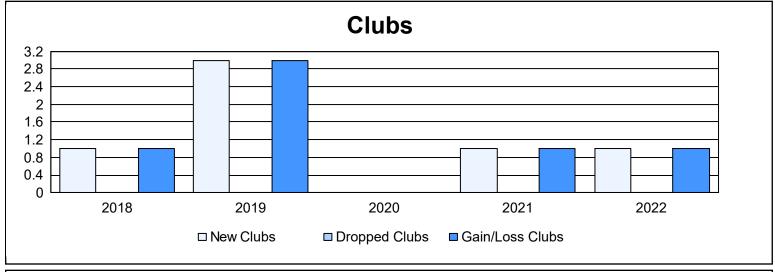

District 131 As of June 2022 Cumulative

| Year      | New<br>Clubs | Dropped<br>Clubs | Gain/<br>Loss<br>Clubs | New<br>Members | Charter<br>Members | Reinstate<br>Members | Transfer<br>Members | Total<br>Member<br>Added | Total<br>Members<br>Dropped | Gain/<br>Loss<br>Members |
|-----------|--------------|------------------|------------------------|----------------|--------------------|----------------------|---------------------|--------------------------|-----------------------------|--------------------------|
| 2017-2018 | 1            | 0                | 1                      | 37             | 20                 | 0                    | 0                   | 57                       | 63                          | -6                       |
| 2018-2019 | 3            | 0                | 3                      | 32             | 63                 | 0                    | 0                   | 95                       | 32                          | 63                       |
| 2019-2020 | 0            | 0                | 0                      | 38             | 0                  | 0                    | 0                   | 38                       | 47                          | -9                       |
| 2020-2021 | 1            | 0                | 1                      | 51             | 20                 | 1                    | 0                   | 72                       | 33                          | 39                       |
| 2021-2022 | 1            | 0                | 1                      | 43             | 20                 | 0                    | 0                   | 63                       | 54                          | 9                        |
| Average   | 1            | 0                | 1                      | 40             | 25                 | 0                    | 0                   | 65                       | 46                          | 19                       |