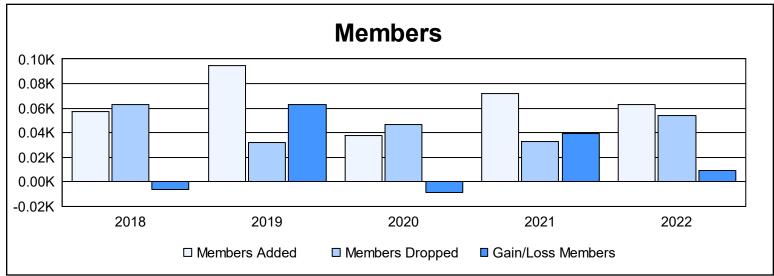

District 131 As of June 2022 Cumulative

| Year      | New<br>Clubs | Dropped<br>Clubs | Gain/<br>Loss<br>Clubs | New<br>Members | Charter<br>Members | Reinstate<br>Members | Transfer<br>Members | Total<br>Member<br>Added | Total<br>Members<br>Dropped | Gain/<br>Loss<br>Members |
|-----------|--------------|------------------|------------------------|----------------|--------------------|----------------------|---------------------|--------------------------|-----------------------------|--------------------------|
| 2017-2018 | 1            | 0                | 1                      | 37             | 20                 | 0                    | 0                   | 57                       | 63                          | -6                       |
| 2018-2019 | 3            | 0                | 3                      | 32             | 63                 | 0                    | 0                   | 95                       | 32                          | 63                       |
| 2019-2020 | 0            | 0                | 0                      | 38             | 0                  | 0                    | 0                   | 38                       | 47                          | -9                       |
| 2020-2021 | 1            | 0                | 1                      | 51             | 20                 | 1                    | 0                   | 72                       | 33                          | 39                       |
| 2021-2022 | 1            | 0                | 1                      | 43             | 20                 | 0                    | 0                   | 63                       | 54                          | 9                        |
| Average   | 1            | 0                | 1                      | 40             | 25                 | 0                    | 0                   | 65                       | 46                          | 19                       |